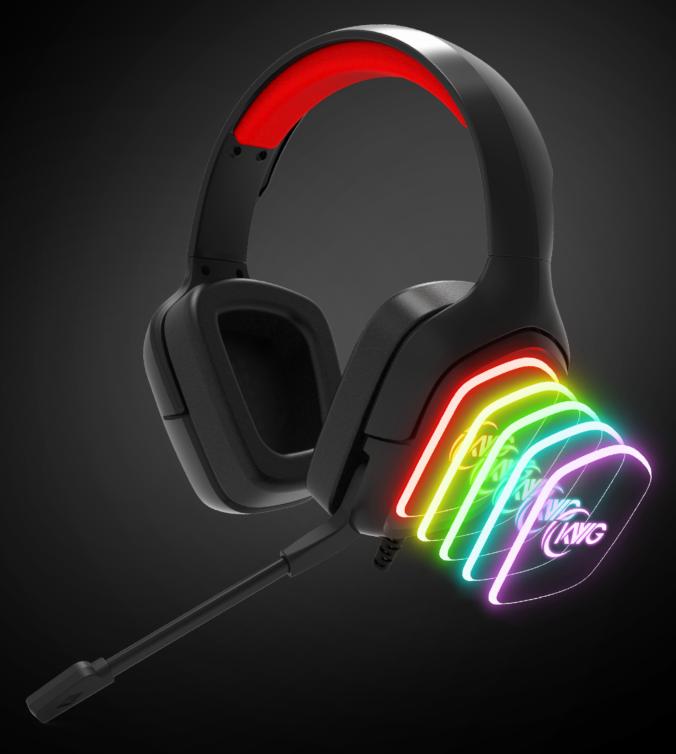

# TEURUS E1 MULTI-COLOR LIGHTING GAMING HEADSET

# **《English》**

Thank you for purchasing the KWG™ TAURUS E1, the 50mm unit driver allows the gamers to catch every details of sound effect during game play.

## **TAURUS E1 Specification**

Frequency Range: 20 ~ 20K Hz

Sensitivity: 108 dB Impedance: 32 Ohm Driver Diameter: 50 mm Cable Length: 1.8 m

Plug Type: USB for powering lighting

+ 3.5mm Stereo