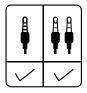

## **Package Contents**

- KWG™ TAURUS E1 Gaming Headset
- Y Cable

## **TAURUS E1 Specification**

Frequency Range: 20 ~ 20K Hz

Sensitivity: 108 dB Impedance: 32 Ohm Driver Diameter: 50 mm Cable Length: 1.8 m

Plug Type: USB for powering lighting

+ 3.5mm Stereo