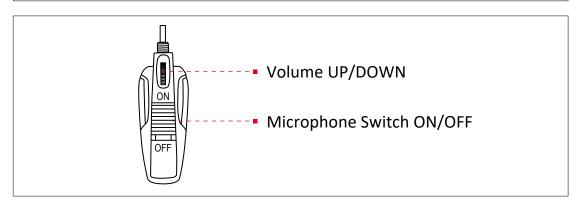

# QUICIK INSTRALLATION GUIDE



THE IMAGE IS FOR REFERENCE ONLY



# TEURUS E1 MULTI-COLOR LIGHTING GAMING HEADSET

# **《English》**

Thank you for purchasing the KWG™ TAURUS E1, the 50mm unit driver allows the gamers to catch every details of sound effect during game play.

#### **System Requirements**

- Windows ® XP/ Vista / 7 / 8 / 10
- PC with USB ports

## **Package Contents**

- KWG™ TAURUS E1 Gaming Headset
- Y Cable



#### **Hardware Installation**

Plug the KWG™ TAURUS E1 headset into your PCs.

## **TAURUS E1 Specification**

Frequency Range: 20 ~ 20K Hz

Sensitivity: 108 dB Impedance: 32 Ohm Driver Diameter: 50 mm Cable Length: 1.8 m

Plug Type: USB for powering lighting

+ 3.5mm Stereo





### **Registering Your KWG™ TAURUS E1**

Please visit www.kworldgaming.com for online product registration.

#### **WEEE Directive & Product Disposal**

At the end of its serviceable life, this product should not be treated as household or general waste. It should be handed over to the applicable collection point for recycling of electrical and electronics equipment, or returned to the supplier for disposal.