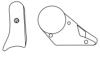

**B T** x6

Base Spport & Seat Back & Angle Adjuster Bolts

Black Screws for R/L Plastic Cover

Head Pillow

Casters

Mechanism Base Support

Plastic Cover (R)

Plastic Cover (L)