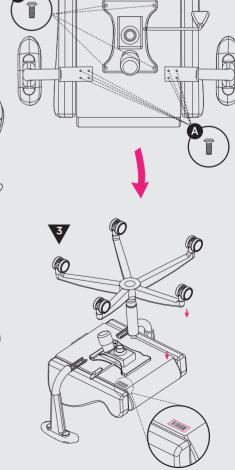

**B T** x6

Base Spport & Seat Back & Angle Adjuster Bolts

Black Screws for R/L Plastic Cover

Head Pillow

Casters

Mechanism Base Support

Plastic Cover (R)

Plastic Cover (L)