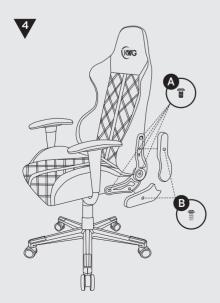

**B T** x6

Base Spport & Seat Back & Angle Adjuster Bolts

Black Screws for R/L Plastic Cover

Head Pillow

Casters

Mechanism Base Support

Plastic Cover (R)

Plastic Cover (L)