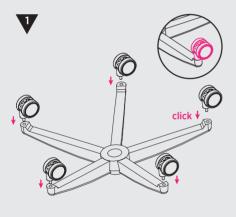

**B T** x6

Base Spport & Seat Back & Angle Adjuster Bolts

Black Screws for R/L Plastic Cover













Head Pillow



Casters











Mechanism Base Support

Plastic Cover (R)

Plastic Cover (L)

Gas Lift

5 Star Base

## Assembly Instruction









## Feature Demonstration







**KWorld GAMING Technology Ltd.** www.kworldgaming.com 6F, No.113, Jian 2nd Rd., Zhonghe Dist.,New Taipei City 23585, Taiwan (R.O.C.)

© 2019 KWorld GAMING Technology Ltd. All rights reserved. All KWorld GAMING trademarks and logos are registered trademarks of KWorld GAMING Technology Ltd. All other trademarks and logos presented in this material are the property of their respective owners. KWorld GAMING Technology Ltd. reserves the right to revise the specifications mentioned on this packaging.